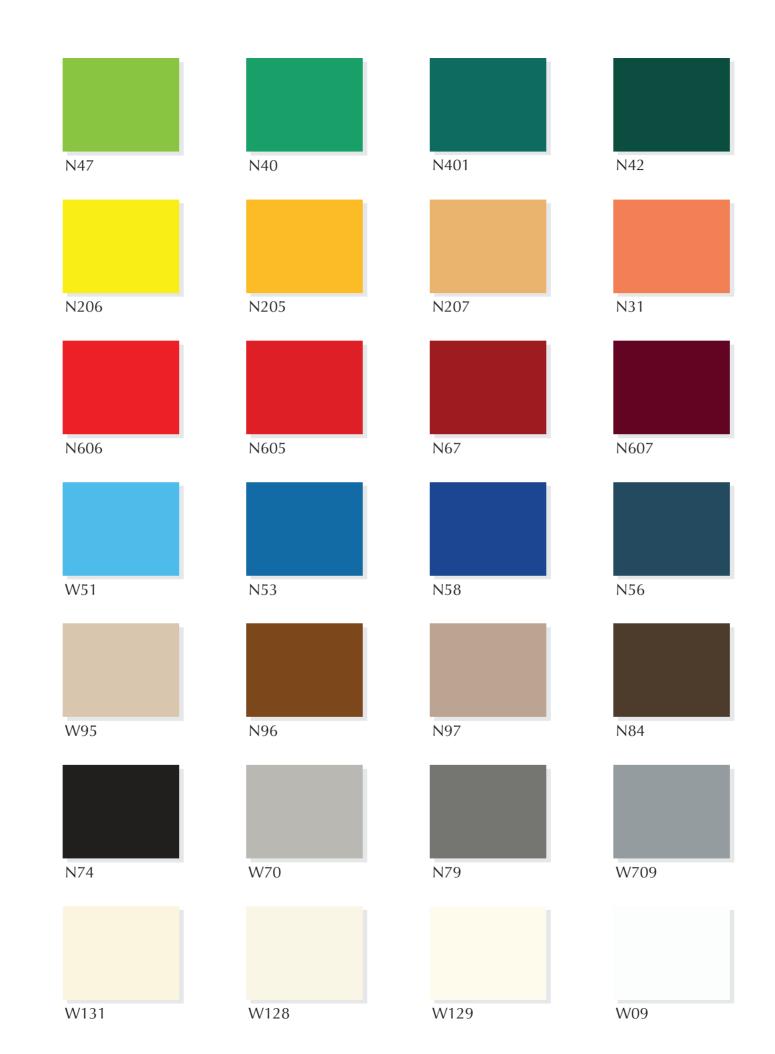

## SOGEL <sub>offers</sub> the magic of colors

Sogel has developed a superior expertise in color creation and color matching. Sogel matches colors according to the customer's specifications, including colors from RAL and Pantone® color references, or using samples provided by the client. **Sogel has formulated gelcoats that considerably reduce color problems** related to color separation, consistency of batch to batch production, and damage caused by UV attacks (for high end gelcoats).

All Sogel products are lead, chromium and cadmium free.

This color card only presents a sample of popular and available colors from Sogel. Gelcoat chips displayed can be affected by the conditions in which they are viewed and stored.